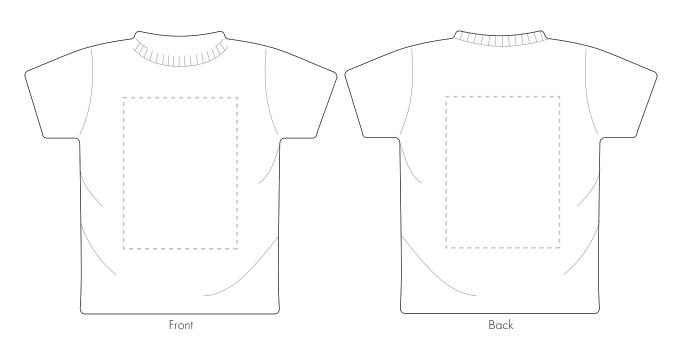

## ARTWORK SCALE 100% Max print area: 30mm x 40mm

Product Image for visualisation - colours may vary

## The dashed line is to demonstrate print area and will not appear on your printed item